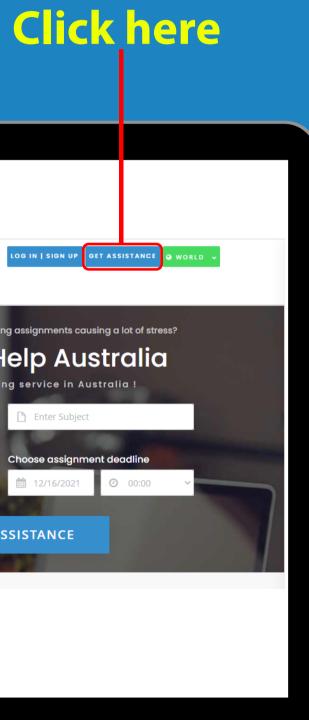

○ 00:00

 $\Box$ 

GET FREE ASSISTANCE

 $\nabla$ 

Assignment Help

0





### Click on the Get Assistance button









# Step:2

Fill in the following information such as **Email Id**, Subject Pursuing, Number of Pages Or Words required and mention the Assignment Deadline. Now click on next

|                        | GUARANTEED HIGHER GRADE OR GET YOUR MONEY BACK! |                                 |
|------------------------|-------------------------------------------------|---------------------------------|
|                        | Step 1                                          | Step 2                          |
|                        |                                                 |                                 |
|                        | Enter your email id                             | Subject you are pursuing        |
|                        | example@mail.com